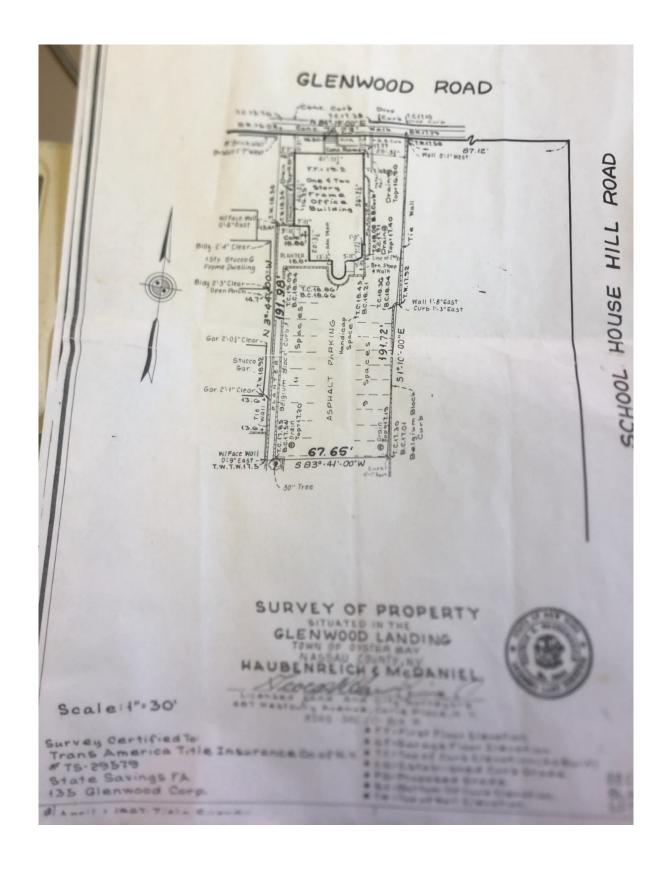

## PERFECT SITE FOR CONTRACTOR

- +/- 6,356 Sq. Ft. Building
- 0.32 Acre Plot with <u>Large Yard</u>
- Ample Parking or Storage
- Ground Level +/- 4,000 sf
- Bonus 2<sup>nd</sup> Level
- Bonus Basement/Storage

## 135 Glenwood Road Glenwood Landing