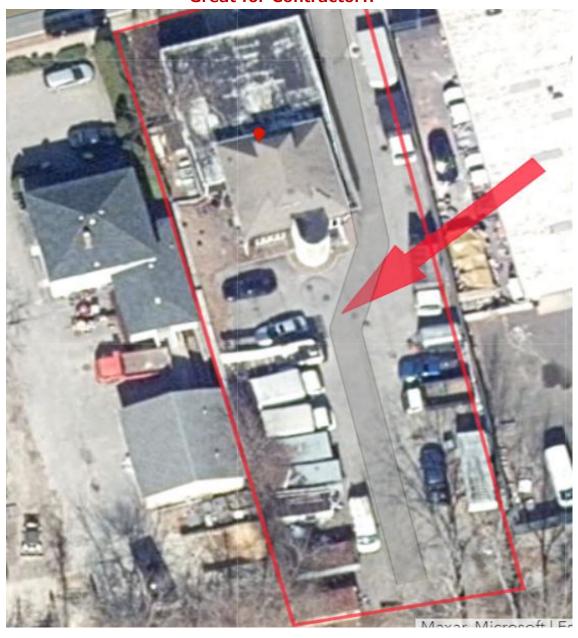

## PERFECT SITE FOR CONTRACTOR

- +/- 6,356 Sq. Ft. Building
- 0.32 Acre Plot with <u>Large Yard</u>
- Ample Parking or Storage
- Ground Level +/- 4,000 sf
- Bonus 2<sup>nd</sup> Level
- Bonus Basement/Storage

## Large Yard Can be Used for Parking or Storage Great for Contractor!!

Greiner-Maltz Co. of Long Island | 185 Express Street, Plainview, NY 11803 (516) 364-1000

No warranty or representation, express or implied, is made as to the accuracy of the information contained herein, and same is submitted subject to errors, omissions, change of price, rental or other conditions, withdrawal without notice, and to any special listing conditions, imposed by our principals.