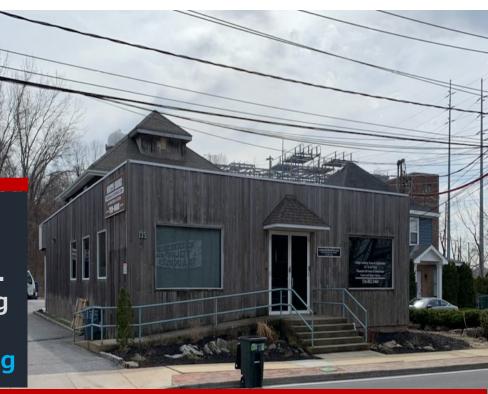

**Mixed Use Building** 

## PERFECT SITE FOR CONTRACTOR

- +/- 6,356 Sq. Ft. Building
- 0.32 Acre Plot with <u>Large Yard</u>
- Ample Parking or Storage
- Ground Level +/- 4,000 sf
- Bonus 2<sup>nd</sup> Level
- Bonus Basement/Storage

Currently Used As Office And Storage Facility

Formerly Used As Restaurant/Bar

Asking Sale Price: \$1,900,000.00 Taxes: \$33,239.92 +/-

www.greinermaltzlongisland.com

Exclusive Broker: Christine Seewagen Office: (516) 364-1000 Cell: (516) 647-8088 Email: seewagen@verizon.net

## 135 Glenwood Road Glenwood Landing